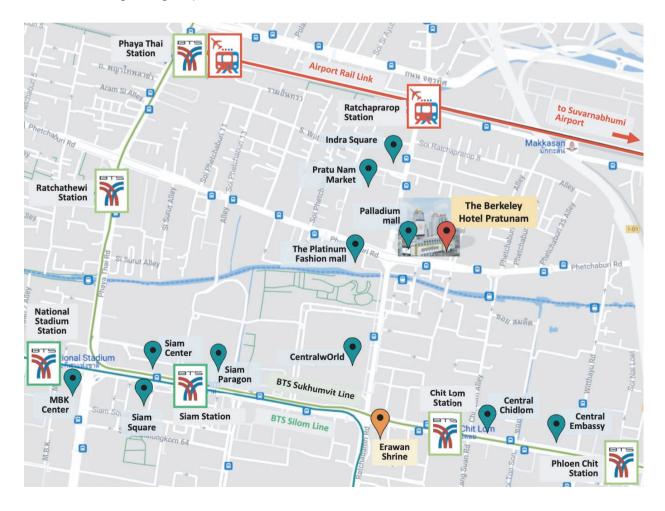

## From Suvarnabhumi International Airport

1. Airport Rail Link:

The train takes about 30 minutes to Ratchaprarop Station, which is located in Pratunam. You will need to walk for around 10 minutes (700 m) to the venue.

## From Don Mueang International Airport

 Airport Bus A3 (Don Mueang Airport to Lumphini Park): The bus takes about 50 minutes to Pratunam. You should get off the bus at Indra Square Pratunam, and walk around 7 minutes (500 m) to the venue.

## From BTS Skytrain

10 minutes walking through sky-walk distance from both Chit Lom and Siam station